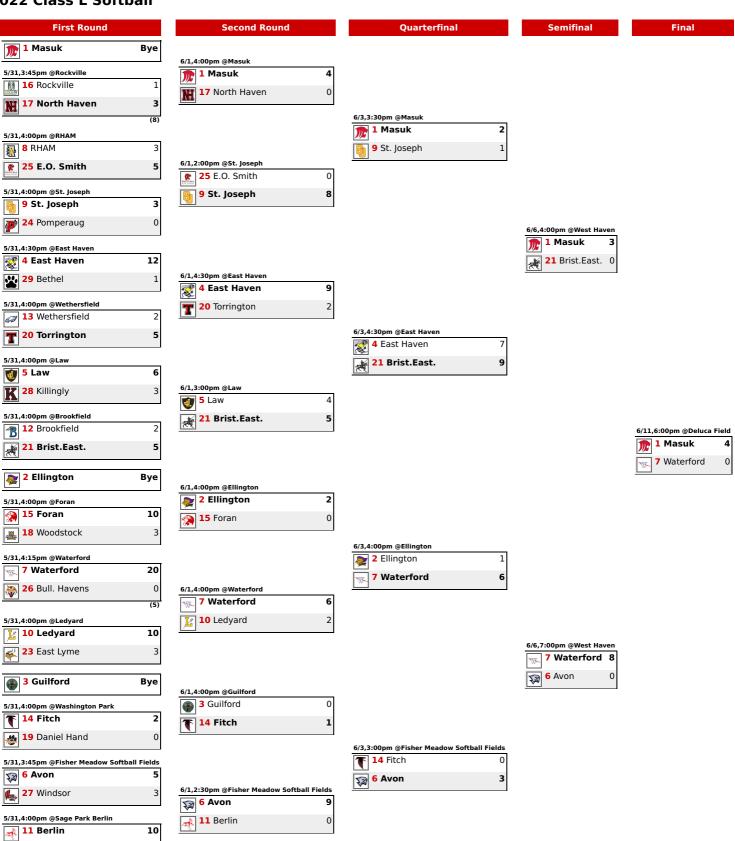

## 2022 Class L Softball

6

22 Bunnell

1

## 2022 Class L Softball Rankings

| SCHOOL/TOWN  | RATING |      | WON | LOST | TIED | TIEBREAKER |  |  |
|--------------|--------|------|-----|------|------|------------|--|--|
| Masuk        | 1      | .950 | 19  | 1    | 0    |            |  |  |
| Ellington    | 2      | .900 | 18  | 2    | 0    | By Lot     |  |  |
| Guilford     | 3      | .900 | 18  | 2    | 0    | By Lot     |  |  |
| East Haven   | 4      | .900 | 18  | 2    | 0    | By Lot     |  |  |
| Law          | 5      | .900 | 18  | 2    | 0    |            |  |  |
| Avon         | 6      | .800 | 16  | 4    | 0    | By Lot     |  |  |
| Waterford    | 7      | .800 | 16  | 4    | 0    |            |  |  |
| RHAM         | 8      | .750 | 15  | 5    | 0    | By Lot     |  |  |
| St. Joseph   | 9      | .750 | 15  | 5    | 0    | By Lot     |  |  |
| Ledyard      | 10     | .750 | 15  | 5    | 0    |            |  |  |
| Berlin       | 11     | .700 | 14  | 6    | 0    | By Lot     |  |  |
| Brookfield   | 12     | .700 | 14  | 6    | 0    |            |  |  |
| Wethersfield | 13     | .650 | 13  | 7    | 0    |            |  |  |
| Fitch        | 14     | .600 | 12  | 8    | 0    | By Lot     |  |  |
| Foran        | 15     | .600 | 12  | 8    | 0    | By Lot     |  |  |
| Rockville    | 16     | .600 | 12  | 8    | 0    |            |  |  |
| North Haven  | 17     | .550 | 11  | 9    | 0    | By Lot     |  |  |
| Woodstock    | 18     | .550 | 11  | 9    | 0    | By Lot     |  |  |
| Daniel Hand  | 19     | .550 | 11  | 9    | 0    | By Lot     |  |  |
| Torrington   | 20     | .550 | 11  | 9    | 0    |            |  |  |
| Brist.East.  | 21     | .500 | 10  | 10   | 0    | By Lot     |  |  |
| Bunnell      | 22     | .500 | 10  | 10   | 0    | By Lot     |  |  |
| East Lyme    | 23     | .500 | 10  | 10   | 0    |            |  |  |
| Pomperaug    | 24     | .450 | 9   | 11   | 0    | By Lot     |  |  |
| E.O. Smith   | 25     | .450 | 9   | 11   | 0    | By Lot     |  |  |
| Bull. Havens | 26     | .450 | 9   | 11   | 0    | By Lot     |  |  |
| Windsor      | 27     | .450 | 9   | 11   | 0    |            |  |  |
| Killingly    | 28     | .400 | 8   | 12   | 0    | By Lot     |  |  |
| Bethel       | 29     | .400 | 8   | 12   | 0    |            |  |  |